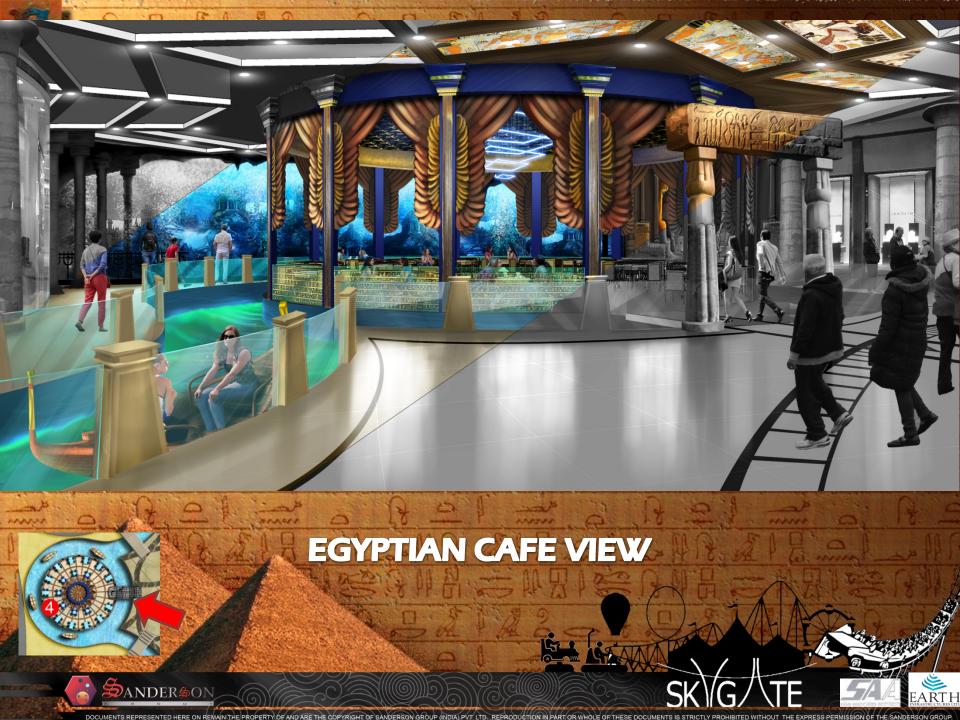

# THEME ENTERTAINMENT FOR SKYGATE FROM SANDERSON

- Experience the different civilization of world around the river in skygate
- Touch, feel the enjoy the culture of all the civilization at one place
- Civilization theme based entertainment zone and restaurant
- Experience the advanced entertainment and thrilling adventure

Have a look of Skygate Theme Entertainment in next few slide