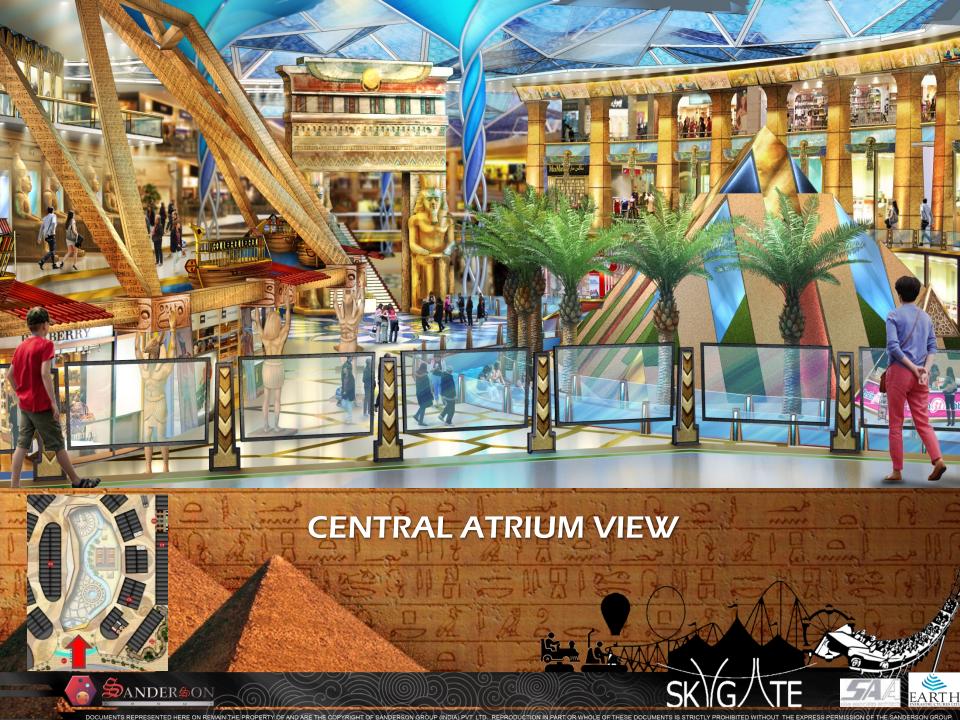

# THEME ENTERTAINMENT FOR SKYGATE FROM SANDERSON

- Experience the different civilization of world around the river in skygate
- Touch, feel the enjoy the culture of all the civilization at one place
- Civilization theme based entertainment zone and restaurant
- Experience the advanced entertainment and thrilling adventure

Have a look of Skygate Theme Entertainment in next few slide