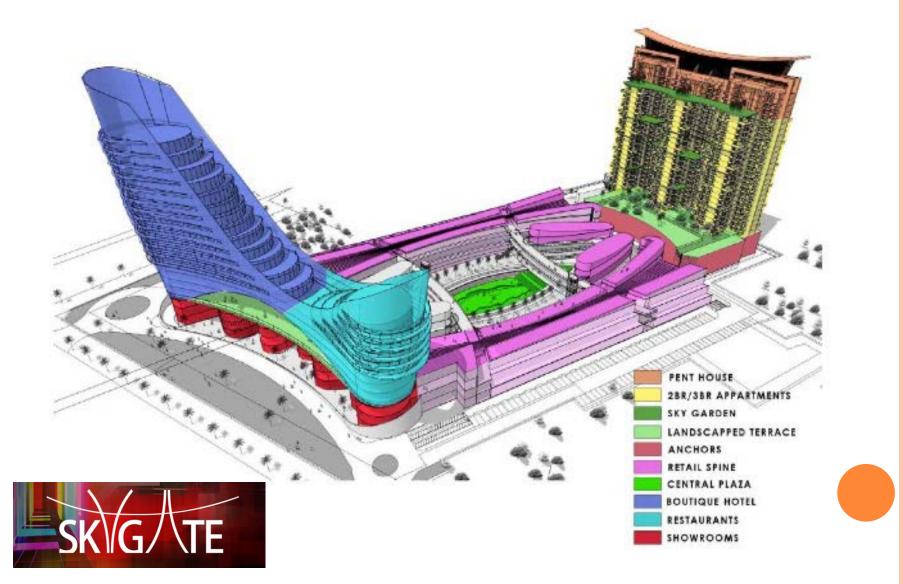

### SEGMENTATION OF SKYGATE

#### HAPPENING AREA

- Outdoor International Standard Performance Areas
- Huge Product Launching Area
- Perfect destination for Fashion Shows and Events
- Perfect backdrop for events with Fountains and River complemented with Bars and Café

#### ENTERTAINMENT AREA

- Dedicated Theme based Entertainment zones from Sanderson Group
- Themed party spaces
- 8 screen multiplex with food court

#### SHOPPING AREA

- Variety in retail, with Large and Small retail stores
- Gourmet Super Market, Brewery with Roof Top Bar
- Hyper Market
- Multiple Themed Restaurants with different cuisine options
- Western-Style Open-Air Shopping Center with a "live/work/play" Destination

#### BRANDED APARTMENT AREA

- Forget about the ordinary apartment, experience the luxurious branded apartment in Skygate
- Different segments of Apartment sizes to suit different users with private green spaces
- Luxurious club with spa, gym, café, lounge and bar
- Separate traffic movement for apartment users, creating complete privacy from retail zone
- Complimented with sky-garden and pool at rooftop

#### HOTEL AREA

- Top floor as Boutique hotel with panoramic view of surrounding
- Luxurious rooms and Private infinity pools for unmatched luxury
- Landscaped Terraces and Theme Party area