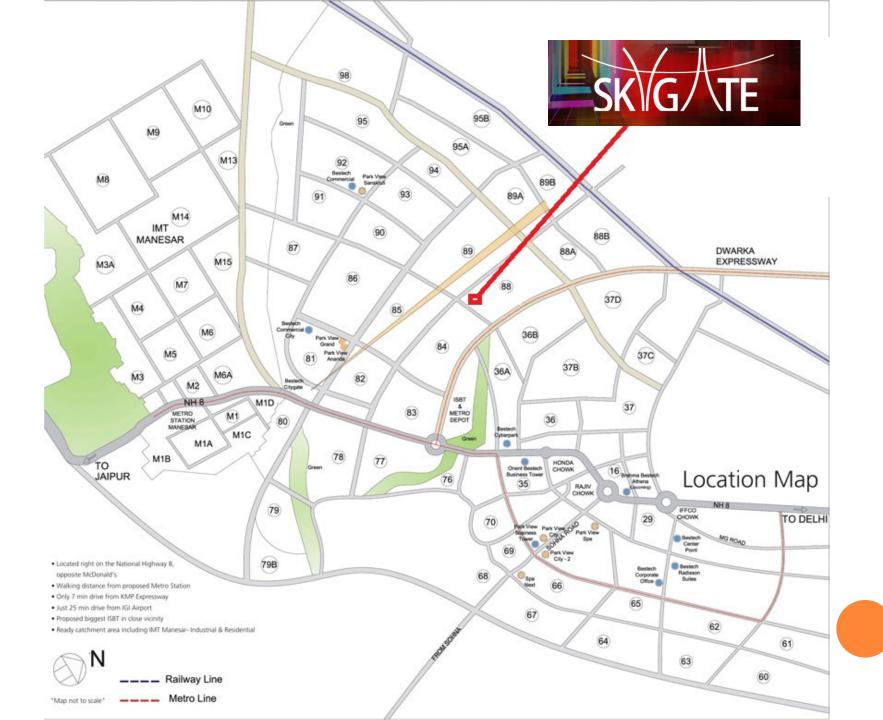

#### LOCATION AT ITS BEST

#### Where commercial project should be

- o 1 Km. drive from National Highway 8.
- o 1 Km. away from Dwarka Expressway
- Adjacent to Proposed Metro Station.
- 7 Min. drive from KMP Expressway.
- Just 25 min drive from IGI Airport.
- Proposed Biggest ISBT in close vicinity.